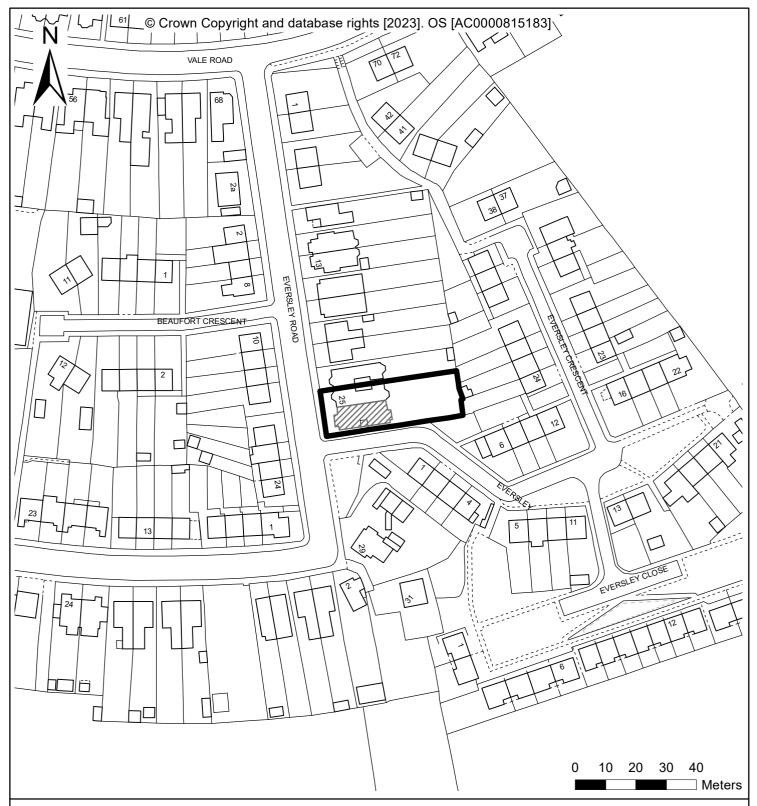

25 Eversley Road St Leonards-on-sea TN37 6QD

Conversion of house into two flats, and erection of side extension to create 5 flats. Creation of parking area at rear

Planning Services Manager Hastings Borough Council, Muriel Matters House, Breeds Place, Hastings TN34 3UY